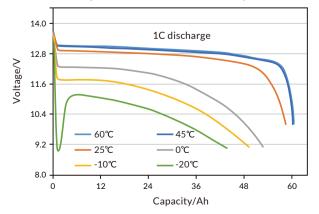

------|-------------------------------------------------------------------------------|
| Energy Scalability | Up to 7.68 kWh                                                                |
| Safety Function    | Over/Under Voltage<br>Over/Under Temperature<br>Over Current<br>Short Circuit |

### **Operational Specifications**

| Charge Temperature    | 0℃ to 55℃                                          |
|-----------------------|----------------------------------------------------|
| Discharge Temperature | -20℃ to 60℃                                        |
| Storage Temperature   | ≤ 3 months, 0°C to 45°C<br>> 3 months, 0°C to 25°C |
| Storage Humidity      | ≤ 80% RH                                           |

**Discharge Performance** 



#### High/low temperature discharge curve



#### Powering Up Your Mobility