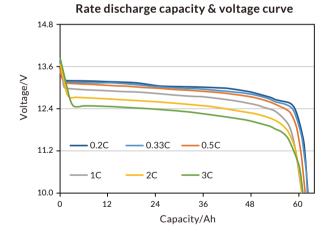

|
|--------------------|-------------------------------------------------------------------------------|
| Energy Scalability | Up to 7.68 kWh                                                                |
| Safety Function    | Over/Under Voltage<br>Over/Under Temperature<br>Over Current<br>Short Circuit |

### **Operational Specifications**

| Charge Temperature    | 0℃ to 55℃                                          |
|-----------------------|----------------------------------------------------|
| Discharge Temperature | -20℃ to 60℃                                        |
| Storage Temperature   | ≤ 3 months, 0°C to 45°C<br>> 3 months, 0°C to 25°C |
| Storage Humidity      | ≤ 80% RH                                           |

**Discharge Performance** 



#### High/low temperature discharge curve



#### Powering Up Your Mobility